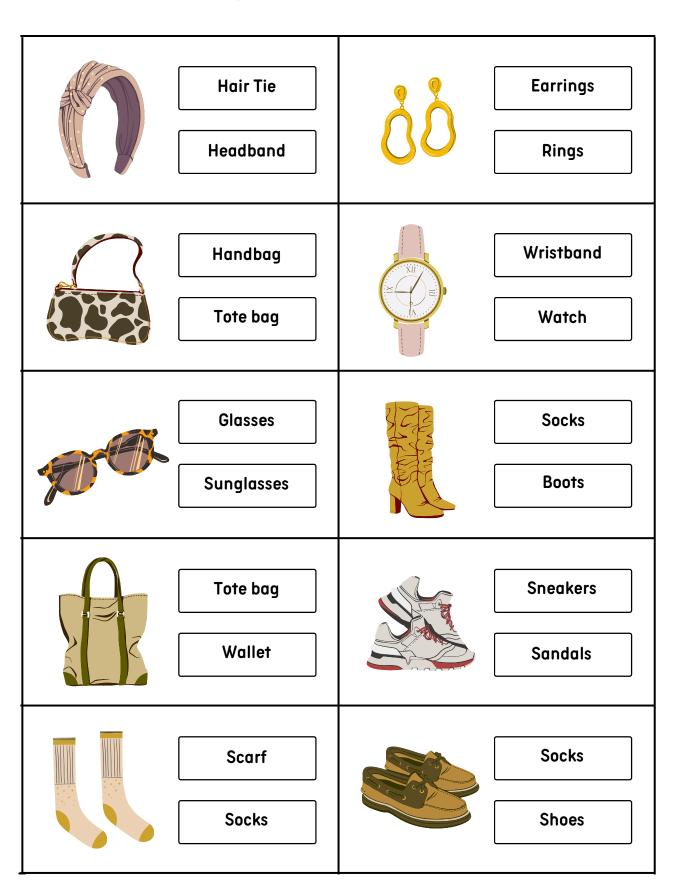

#### Clothes and Accessories

| Shorts Shoes     | Jeans<br>Sneakers |
|------------------|-------------------|
| Skirt Shorts     | Socks  Joggers    |
| Sweater  Jacket  | Pants  Tights     |
| Sweater  T-shirt | Hoodie            |
| Shirt  Sweater   | T-shirt  Shirt    |

#### Clothes and Accessories

| Name: | Date: |
|-------|-------|
|       |       |