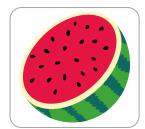

## **Fruits**

Look at each fruit and choose the correct option.

Watermelon

Mango

Banana

Orange

Grapes

Pineapple