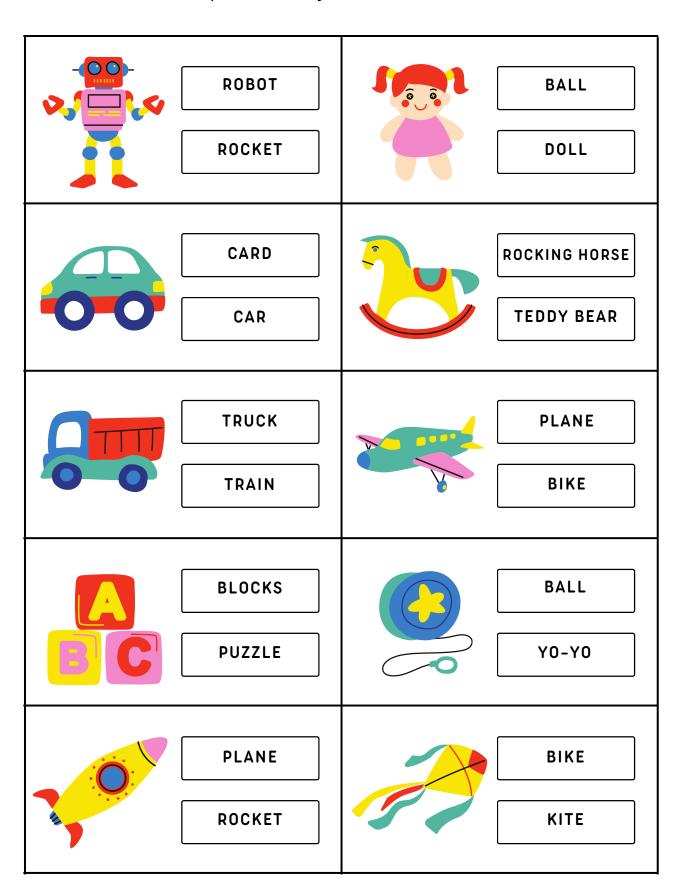

### Toys

| Name: | Date: |  |
|-------|-------|--|
|       |       |  |

| Sad<br>Happy     | Scared Tired    |
|------------------|-----------------|
| Angry Tired      | Angry           |
| Angry Happy      | Sleepy  Excited |
| Sad<br>Surprised | Tired Worried   |
| Excited Nervous  | Nervous  Calm   |