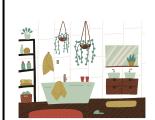

#### Houses

Look at the pictures and circle the correct words

LIVING ROOM

**BEDROOM** 

**BEDROOM** 

**BATHROOM** 

KITCHEN

**DINING ROOM** 