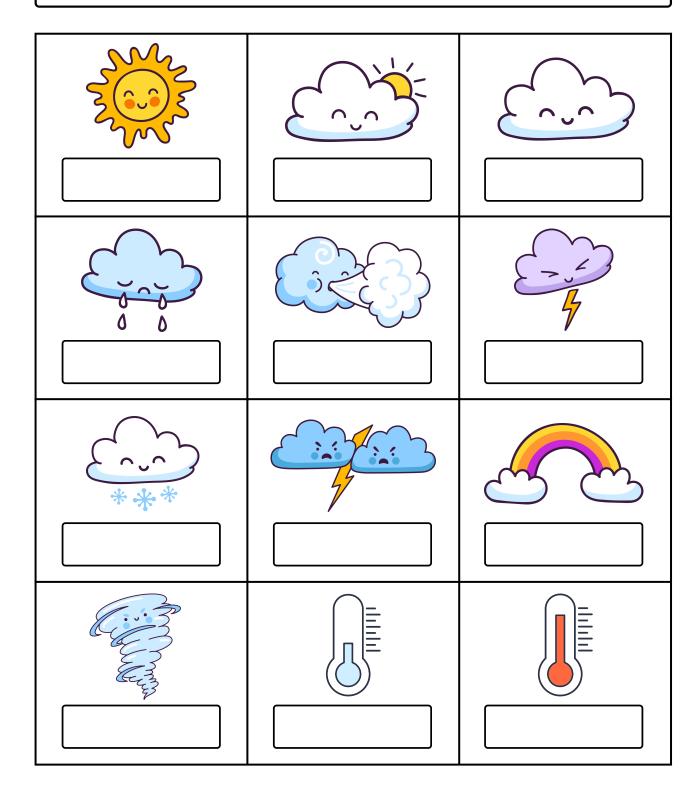

#### Weather

Look at the pictures and write the names of the weather words

HotSunnyTornadoTornadoRainyWindyRainbowRainbowColdStormySnowyLightning

Name: ) ( Class: