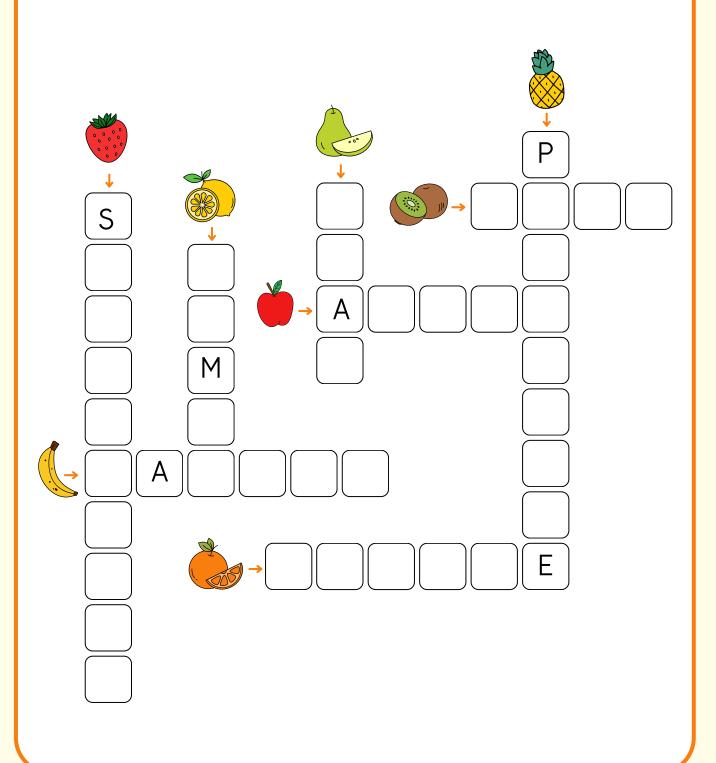

# Fruit Puzzle

Place the names of the fruits shown in the pictures into the puzzle using the clues.

| Name: | Date: |  |
|-------|-------|--|
|       |       |  |