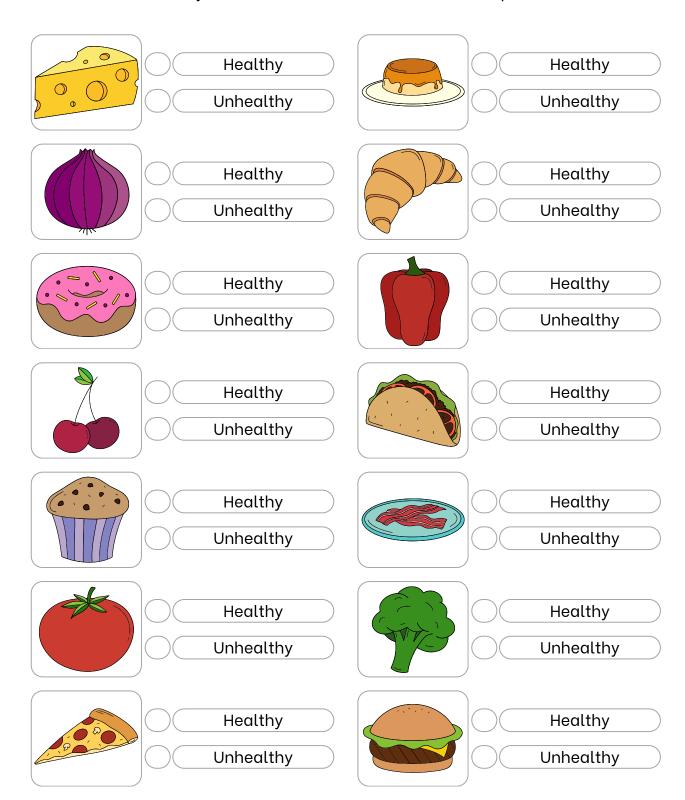

t

Strawberry



Mango

Grapes

Kiwi



Strawberry

Chrerry

Watermelon



Mango

Grapes

Orange



Blueberry

Strawberry

Pineapple



Banana

Orange

Pomegranate

Name: ) ( Class:

## Vegetables

Look at each fruit and choose the correct option.



Watermelon

Cucumber

Banana



Tomato

Grapes

Pineapple



Onion

Strawberry

Beetroot



Cabbage

Carrot

**Asparagus** 



Grapefruit

Pineapple

Onion



Watermelon

Broccoli

Cauliflower



Broccoli

Garlic

Cauliflower



Carrot

Cucumber

Eggplant



Corn

Cucumber

Watermelon



Onion

Potatoes

Beetroot



Corn

Tomato

Carrot



Eggplant

Garlic

Tomato

| Name:        |  |  |
|--------------|--|--|
| 1/1/11/11/11 |  |  |
|              |  |  |

Class:

## Healthy or unhealthy?

Identify each food item and mark the correct option.



# Fruit Puzzle

Place the names of the fruits shown in the pictures into the puzzle using the clues.



| Name: | Date: |  |
|-------|-------|--|
|       |       |  |

### **Sports**

| Football  Handball   | Basketball Rugby     |
|----------------------|----------------------|
| Handball  Basketball | Hockey               |
| Golf  Baseball       | Ping Pong  Tennis    |
| Volleyball Handball  | Basketball  Baseball |
| Badminton  Bowling   | Karate Ping pong     |

| Name: | Date: |
|-------|-------|
|       |       |

#### Football

| Corner flag  Corner banner   | Blackboard  Scoreboard                     |
|------------------------------|--------------------------------------------|
| Field Goal                   | Football socks                             |
| Cone Whistle